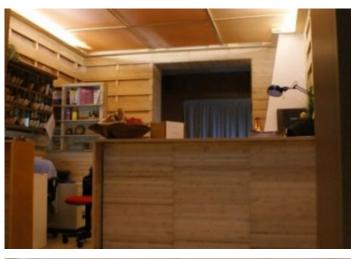

## **Metal**Design

Redesigning the interiors of the hotel Albergo della Salute in Val Taleggio – Bergamo, the architect Alberto Sala has chosen to favour natural materials with low environmental impact.

In the SPA area were applied large panels in metal mesh Mini River, in order to filter the daylight and create sheltered areas, which gave to the entire room an atmosphere of calm and relaxation.

The warm shades of natural bronze wire create a soft luminosity, that is well agreed with the large presence of wooden surfaces.