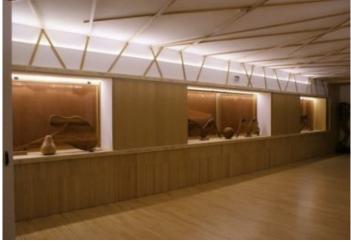

## **Metal**Design

Redesigning the interiors of the hotel Albergo della Salute in Val Taleggio – Bergamo, the architect Alberto Sala has chosen to favour natural materials with low environmental impact.

In the SPA area were applied large panels in metal mesh Mini River, in order to filter the daylight and create sheltered areas, which gave to the entire room an atmosphere of calm and relaxation.

The warm shades of natural bronze wire create a soft luminosity, that is well agreed with the large presence of wooden surfaces.