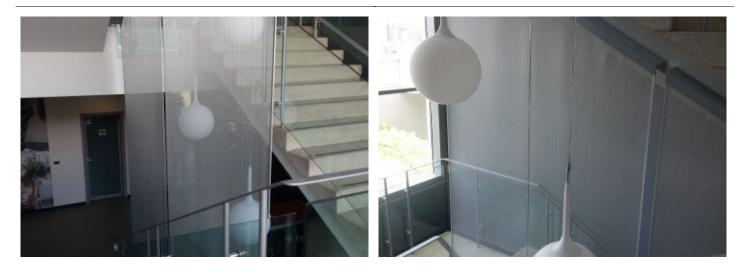

## **Metal**Design

Our wire mesh Punta Diamante AL has been used for the prestigious Adidas offices in Milan.

The particularity of this metal mesh is given by the particular weave of metal wires that create a rhomboidal effect.

Punta Diamante AL lends itself to a unique design that illuminates the stairs of these offices with a game of infinite reflections where the design like a spearhead enhances the aesthetic performance, a product born of creative experiences and high level technical, for a style that favors simple lines and at the same time architectural