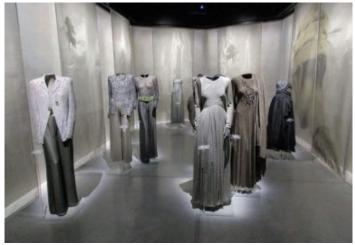

## MetalDesign

One of the most important symbols of Italy in the world has opened a museum to celebrate excellent 40-years long career, full of successes and revolutions. Giorgio Armani choose to frame all the clothes exposed in the exhibition with Tex, Tex Light, Liner and Cangiante metal meshes, which widen the chromatic and lightning qualities of the pieces to the surrounding space. Different meshes, made with different materials, for different clothes or accessories, straight, wringled or even printed, they compose a unique effect which makes the visit to Silos museum an incredible experience.