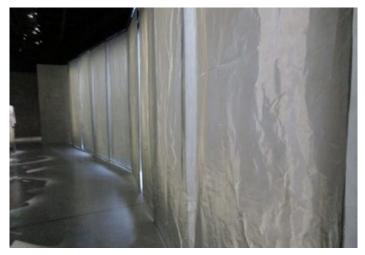

## MetalDesign

One of the most important symbols of Italy in the world has opened a museum to celebrate excellent 40-years long career, full of successes and revolutions. Giorgio Armani choose to frame all the clothes exposed in the exhibition with Tex, Tex Light, Liner and Cangiante metal meshes, which widen the chromatic and lightning qualities of the pieces to the surrounding space. Different meshes, made with different materials, for different clothes or accessories, straight, wringled or even printed, they compose a unique effect which makes the visit to Silos museum an incredible experience.

## **PRODUCT USED**

TEX LIGHT Soffici