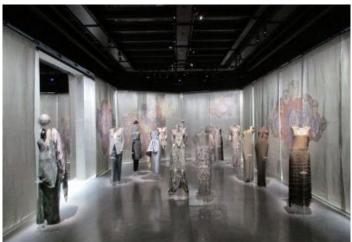

## MetalDesign

One of the most important symbols of Italy in the world has opened a museum to celebrate excellent 40-years long career, full of successes and revolutions. Giorgio Armani choose to frame all the clothes exposed in the exhibition with Tex, Tex Light, Liner and Cangiante metal meshes, which widen the chromatic and lightning qualities of the pieces to the surrounding space. Different meshes, made with different materials, for different clothes or accessories, straight, wringled or even printed, they compose a unique effect which makes the visit to Silos museum an incredible experience.